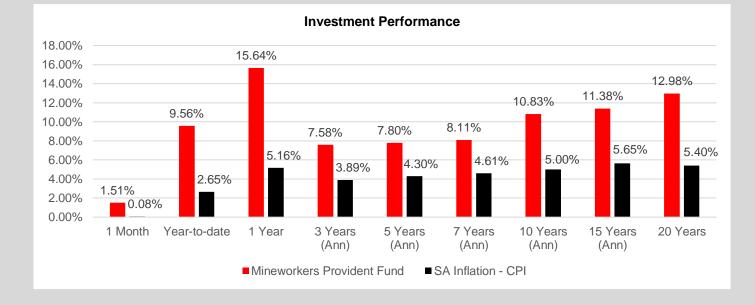

## Investment Portfolio Net Returns as at 30 June 2021

| Trustee Default Portfolio<br>(for members) | 1<br>Month | Year-<br>to-<br>date | 1 Year     | 3<br>Years | 5<br>Years | 7<br>Years | 10<br>Years |
|--------------------------------------------|------------|----------------------|------------|------------|------------|------------|-------------|
| Mineworkers Provident<br>Fund              | 1.51%      | 9.56%                | 15.64<br>% | 7.58%      | 7.80%      | 8.11%      | 10.83<br>%  |
| SA Inflation - CPI                         | 0.08%      | 2.65%                | 5.16%      | 3.89%      | 4.30%      | 4.61%      | 5.00%       |

## Notes:

Investment returns are quoted net of asset management fees. Returns beyond 1 year are annualised.

Respect | Dignity | Legacy